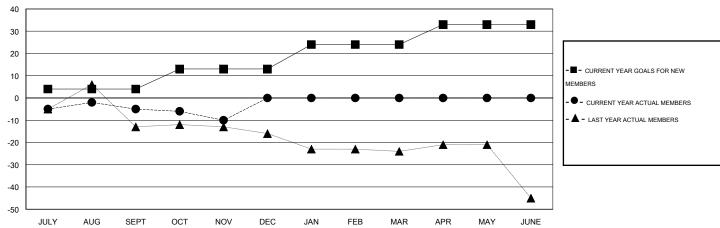

#### GOALS AND ACTUAL MEMBERS CUMULATIVE

| DROPPED CLUBS: 0  DROPPED MEMBERS |              | 7 CLUBS OF 36 ADDED 1 OR MORE<br>NEW MEMBERS | GENDER DISTRIBUTION  MALE 590 (71.86%)  FEMALE 231 (28.14%) |   |           |
|-----------------------------------|--------------|----------------------------------------------|-------------------------------------------------------------|---|-----------|
| DECEASED  CLUB CANCELLED  OTHER   | 3<br>0<br>15 | CLICK HERE FOR HEALTH ASSESSMENT DATA        | FAMILY UNIT MEMBERS HEAD OF HOUSEHOLD                       |   | 140<br>69 |
| TOTAL                             | 18           |                                              | NON-HEAD OF HOUSEHOLI                                       | D | 71        |